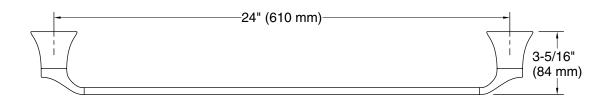

#### **Features**

- 24" (610 mm) bar.
- Coordinates with other products in the Simplice collection.

## **Technical Information**

All product dimensions are nominal.

Material: Zinc