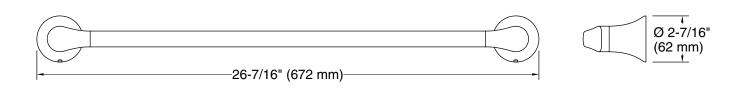

#### **Features**

- 24" (610 mm) bar.
- Coordinates with other products in the Simplice collection.

## **Technical Information**

All product dimensions are nominal.

Material: Zinc