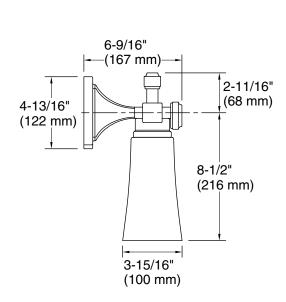

### **Technical Information**

All product dimensions are nominal.

Material: Steel, Aluminum, Zinc, Glass

Number of Lights: 3

Lighting Type: Socket-based Socket Type: E-26 Medium

Number of Shades: 3

Shade Type: Glass - clear