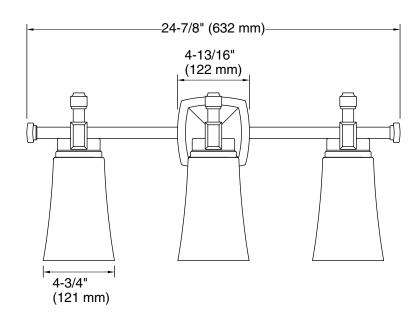

# **KOHLER**®

25" three-light sconce **K-31757-SC03** 

### **Technical Information**

All product dimensions are nominal.

Material: Steel, Aluminum, Zinc, Glass

Number of Lights: 3

Lighting Type: Socket-based Socket Type: E-26 Medium

Number of Shades: 3

Shade Type: Glass - clear