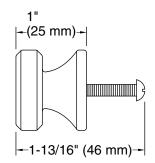

## Features

 Coordinates with Beauxline cabinets to complete your bathroom.

#### Material

- Premium material construction for durability and reliability.
- KOHLER finishes resist corrosion and tarnishing.

# Installation

• Installation hardware and template included.

# **Recommended Products/Accessories**

K-33530-ASB 24" bathroom vanity set K-33531-ASB 36" bathroom vanity set K-33532-ASB 60" bathroom vanity set K-33533-ASB 28" x 24" wall cabinet



# **Codes/Standards**

EPA TSCA Title VI CARB P2

KOHLER<sup>®</sup> One-Year Limited Warranty See website for detailed warranty information.









# **Technical Information**

All product dimensions are nominal. Material: Zinc