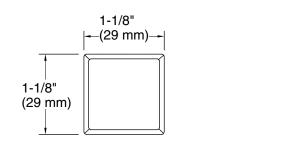

## Features

 Coordinates with Beauxline cabinets to complete your bathroom.

#### Material

- Premium material construction for durability and reliability.
- KOHLER finishes resist corrosion and tarnishing.

# Installation

• Installation hardware and template included.

# **Recommended Products/Accessories**

K-33530-ASB 24" bathroom vanity set K-33531-ASB 36" bathroom vanity set K-33532-ASB 60" bathroom vanity set K-33533-ASB 28" x 24" wall cabinet



# **Codes/Standards**

EPA TSCA Title VI CARB P2

KOHLER<sup>®</sup> One-Year Limited Warranty See website for detailed warranty information.









# **Technical Information**

All product dimensions are nominal. Material: Zinc