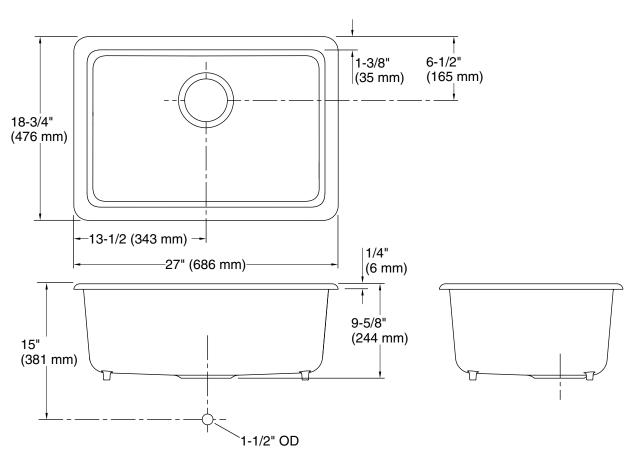

#### **Technical Information**

All product dimensions are nominal.

Bowl configuration: Single

Min. base cabinet 30" (762 mm)

width:

Bowl area (Only): Length: 24-5/16" (617 mm)

Width: 16-1/16" (408 mm) Bowl depth: 9" (229 mm) Water depth: 9" (229 mm)

Drain hole: 3-7/8" (98 mm)

Template: 1281370-7, required, included