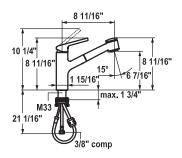

## KWC LUNA E

KWC-No. Finish

10.441.033.000

chrome

A 8  $^{11/16}$  ", flexible connection hoses

splendure™ stainless steel 10.441.033.127

A 8  $^{11}\!\!/_{16}$  " , flexible connection hoses

## Kitchen

Single-lever mixer

- Pull-out spray
- SprayClean easy to clean and actively prevents limescale buildup
- up to 23 %" pull-out length
- PowerClean needle spray mode, with automatic diverter reset
- Hose guide, swiveling 130°
- KWC cartridge M 35
- with ceramic discs
- flow rate and temperature continuously variable
  Flexible connection hose ¾" compression
- Fastening by means of threaded sleeve M33 x 1.5
- Mounting hole size ø1 ¾"