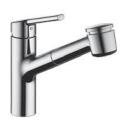

## KWC LUNA E

KWC-No. Finish

10.441.033.000

chrome

A 8  $^{11/16}$  ", flexible connection hoses

splendure™ stainless steel 10.441.033.127

A 8  $^{11}\!\!/_{16}$  " , flexible connection hoses

## Kitchen

Single-lever mixer

- Pull-out spray
- SprayClean easy to clean and actively prevents limescale buildup
- up to 23 %" pull-out length
- PowerClean needle spray mode, with automatic diverter reset
- Hose guide, swiveling 130°
- KWC cartridge M 35
- with ceramic discs
- flow rate and temperature continuously variable
  Flexible connection hose ¾" compression
- Fastening by means of threaded sleeve M33 x 1.5
- Mounting hole size ø1 ¾"