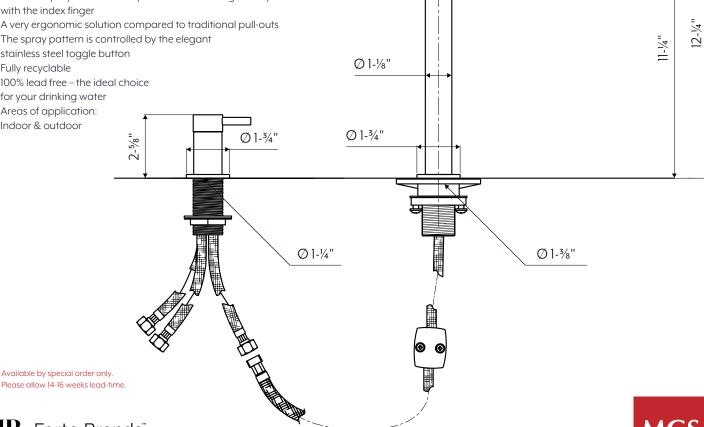

- Marine Grade 316L machined stainless steel construction
- Maximum counter thickness: 2"
- Minimum install hole diameter: 1-3/8"
- Braided stainless steel flexible hoses <sup>3</sup>/<sub>8</sub>" compression
- Hose pull-out length up to 20" with mixer installation 3-7/8" from the spout
- · Flow rate: 1.75 GPM at 45 PSI in conformity with CalGreen and WaterSense requirements
- · Single lever mixer
- · Right-side lever installation only
- · Cold water flow positioned towards the right
- The lever rotates 90°, and goes back only 17° making it ideal for tight installations
- The spout rotates  $360^{\circ}$
- · EasyClean spray face
- · Counterweight ensures smooth gliding hose
- · The handspray can be held upside-down allowing water pattern control with the index finger
- · A very ergonomic solution compared to traditional pull-outs
- The spray pattern is controlled by the elegant stainless steel toggle button
- · Fully recyclable
- · 100% lead free the ideal choice for your drinking water
- · Areas of application: Indoor & outdoor