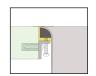

# **CRESCENT** MCFS-653SB





\*Flush-Mount Installation Kit is included with each sink \*Custom ADA compliant versions are available

## • FEATURES

16-gauge type 304 stainless steel Hollow 304 stainless steel support beam 1/4" round profile basin

### • TECHNICAL INFORMATION

External dimension: 20"Lx17.5"Wx10"D Basin dimensions: 19"Lx16.5"Wx10"D Frame width: 1/2" Frame thickness: 5/16"

#### • FINISHES

Satin Brushed stainless steel

# INSTALLATION OPTIONS

Flush-mount

# • MINIMUM CABINET SIZE (I.D.)

Flush-mount 21

# INDUSTRY'S ONLY STAINLESS STEEL SINK DESIGNED SPECIFICALLY TO BE FLUSH-MOUNTED

### • INTERNATIONAL PATENT PENDING

#### FLUSH-MOUNT INSTALLATION



Flush-mount

# 1/2" 17.5" 17.5" 17.5"



# ACCESSORIES



MBG-6506SB Basin Grid



Flush Mount Kit (Included)

| PROJECT INFORMATION |   |   |     |  |
|---------------------|---|---|-----|--|
| Project             |   |   |     |  |
| Date                | / | / | QTY |  |
| Specifier           |   |   |     |  |
| Contact             |   |   |     |  |
| Note                |   |   |     |  |



MCB-651BB Cutting Board



MKD-101SB Strainer