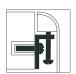

# **CRESCENT** MCFS-653SB





\*Flush-Mount Installation Kit is included with each sink \*Custom ADA compliant versions are available

## • FEATURES

16-gauge type 304 stainless steel Hollow 304 stainless steel support beam 1/4" round profile basin

### • TECHNICAL INFORMATION

External dimension: 20"Lx17.5"Wx10"D Basin dimensions: 19"Lx16.5"Wx10"D Frame width: 1/2" Frame thickness: 5/16"

#### • FINISHES

Satin Brushed stainless steel

# INSTALLATION OPTIONS

Flush-mount

# • MINIMUM CABINET SIZE (I.D.)

Flush-mount 21

# INDUSTRY'S ONLY STAINLESS STEEL SINK DESIGNED SPECIFICALLY TO BE FLUSH-MOUNTED

### • INTERNATIONAL PATENT PENDING

#### FLUSH-MOUNT INSTALLATION



Flush-mount

# 1/2" 17.5" 17.5" 17.5"



# ACCESSORIES



MBG-6506SB Basin Grid



Flush Mount Kit (Included)

| PROJECT INFORMATION |   |   |     |  |
|---------------------|---|---|-----|--|
| Project             |   |   |     |  |
| Date                | / | / | QTY |  |
| Specifier           |   |   |     |  |
| Contact             |   |   |     |  |
| Note                |   |   |     |  |



MCB-651BB Cutting Board



MKD-101SB Strainer