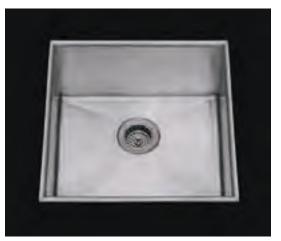

# **CRESCENT** MCFS-653SB

\*Flush-Mount Installation Kit is included with each sink \*Custom ADA compliant versions are available

## • FEATURES

16-gauge type 304 stainless steel Hollow 304 stainless steel support beam 1/4" round profile basin

### • TECHNICAL INFORMATION

External dimension: 20"Lx17.5"Wx10"D Basin dimensions: 19"Lx16.5"Wx10"D Frame width: 1/2" Frame thickness: 5/16"

#### • FINISHES

Satin Brushed stainless steel