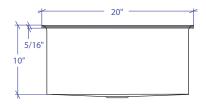

### • TECHNICAL INFORMATION

External dimension: 20"Lx17.5"Wx10"D Basin dimensions: 19"Lx16.5"Wx10"D Frame width: 1/2" Frame thickness: 5/16"

# 1/2" 17.5" 17.5" 17.5"