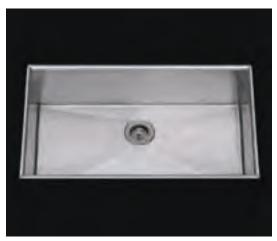

# **CRESCENT** MCFS-656SB

\*Flush-Mount Installation Kit is included with each sink \*Custom ADA compliant versions are available

### • FEATURES

16-gauge type 304 stainless steel Hollow 304 stainless steel support beam 1/4" round profile basin

#### • FINISHES

Satin Brushed stainless steel