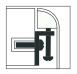

# **CRESCENT** MCFS-656SB





\*Flush-Mount Installation Kit is included with each sink \*Custom ADA compliant versions are available

### • FEATURES

16-gauge type 304 stainless steel Hollow 304 stainless steel support beam 1/4" round profile basin

### • TECHNICAL INFORMATION

External dimension: 32"Lx17.5"Wx10"D Basin dimensions: 31"Lx16.5"Wx10"D Frame width: 1/2" Frame thickness: 5/16"

#### • FINISHES

Satin Brushed stainless steel

### INSTALLATION OPTIONS

Flush-mount

# • MINIMUM CABINET SIZE (I.D.)

Flush-mount

### INDUSTRY'S ONLY STAINLESS STEEL SINK DESIGNED SPECIFICALLY TO BE **FLUSH-MOUNTED**

### INTERNATIONAL PATENT PENDING

#### FLUSH-MOUNT INSTALLATION



Flush-mount





# ACCESSORIES



Basin Grid



Flush Mount Kit (Included) MTK-619AL

| PROJECT INFORMATION |   |   |     |  |
|---------------------|---|---|-----|--|
| Project             |   |   |     |  |
| Date                | / | / | QTY |  |
| Specifier           |   |   |     |  |
| Contact             |   |   |     |  |
| Note                |   |   |     |  |



MCB-651BB **Cutting Board** 



MKD-101SB Strainer