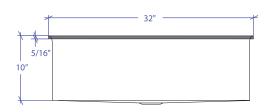

### • TECHNICAL INFORMATION

External dimension: 32"Lx17.5"Wx10"D Basin dimensions: 31"Lx16.5"Wx10"D Frame width: 1/2" Frame thickness: 5/16"