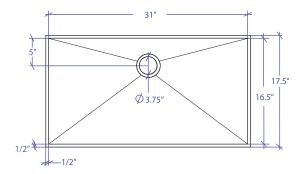

### • TECHNICAL INFORMATION

External dimension: 32"Lx17.5"Wx10"D Basin dimensions: 31"Lx16.5"Wx10"D Frame width: 1/2" Frame thickness: 5/16"