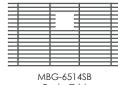

# ACCESSORIES

Basin Grid

Flush Mount Kit (Included) MTK-619AL

| PROJECT INFORMATION |   |   |     |  |
|---------------------|---|---|-----|--|
| Project             |   |   |     |  |
| Date                | / | / | QTY |  |
| Specifier           |   |   |     |  |
| Contact             |   |   |     |  |
| Note                |   |   |     |  |