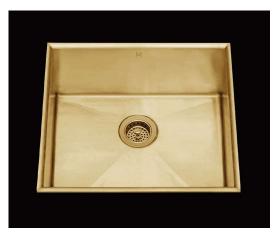

#### • FEATURES

16-gauge type 304 stainless steel Hollow 304 stainless steel support beam 1/4" round profile basin

#### • TECHNICAL INFORMATION

External dimension: 24"Lx17.5"Wx10"D Basin dimensions: 23"Lx16.5"Wx10"D Frame width: 1/2" Frame thickness: 5/16"

#### FINISHES

Gold PVD Satin Brushed stainless steel