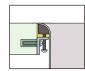

## INSTALLATION OPTIONS

Flush-mount

• MINIMUM CABINET SIZE (I.D.) Flush-mount

#### • FLUSH-MOUNT INSTALLATION

Flush-mount

16.5"