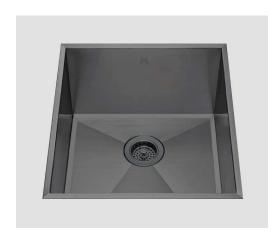

## LOUVRE MLFS-652GPSB

\*Flush-Mount Installation Kit is included with each sink \*Custom ADA compliant versions are available

#### • FEATURES

16-gauge type 304 stainless steel Hollow 304 stainless steel support beam Bevel basin design

#### • TECHNICAL INFORMATION

External dimension: 16"Lx17.5"Wx8"D Basin dimensions: 15"Lx16.5"Wx8"D Frame width: 1/2" Frame thickness: 5/16"