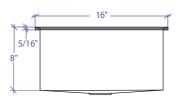

#### • TECHNICAL INFORMATION

External dimension: 16"Lx17.5"Wx8"D Basin dimensions: 15"Lx16.5"Wx8"D Frame width: 1/2" Frame thickness: 5/16"