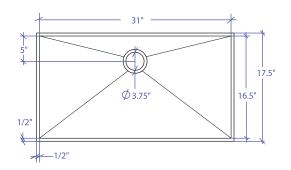

### • TECHNICAL INFORMATION

External dimension: 32"Lx17.5"Wx10"D Basin dimensions: 31"Lx16.5"Wx10"D Frame width: 1/2" Frame thickness: 5/16"