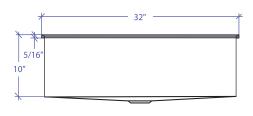

### • TECHNICAL INFORMATION

External dimension: 32"Lx17.5"Wx10"D Basin dimensions: 31"Lx16.5"Wx10"D Frame width: 1/2" Frame thickness: 5/16"