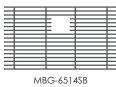

### • ACCESSORIES

Basin Grid

MCB-651BB Cutting Board

Flush Mount Kit (Included) MTK-619AL

MKD-101SB Strainer