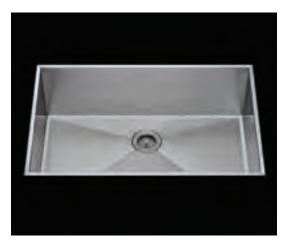

### • FEATURES

16-gauge type 304 stainless steel Hollow 304 stainless steel support beam Bevel basin design

### • TECHNICAL INFORMATION

External dimension: 32"Lx17.5"Wx10"D Basin dimensions: 31"Lx16.5"Wx10"D Frame width: 1/2" Frame thickness: 5/16"

### • FINISHES

Satin Brushed stainless steel