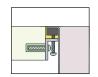

### • INSTALLATION OPTIONS Flush-mount

• MINIMUM CABINET SIZE (I.D.)

Flush-mount 33"

### FLUSH-MOUNT INSTALLATION

Flush-mount

| PROJECT INFORMATION |   |   |     |  |  |
|---------------------|---|---|-----|--|--|
| Project             |   |   |     |  |  |
| Date                | / | / | QTY |  |  |
| Specifier           |   |   |     |  |  |
| Contact             |   |   |     |  |  |
| Note                |   |   |     |  |  |