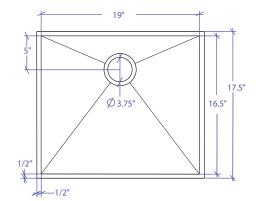

# • TECHNICAL INFORMATION

External dimension: 20"Lx17.5"Wx10"D Basin dimensions: 19"Lx16.5"Wx10"D Frame width: 1/2" Frame thickness: 5/16"