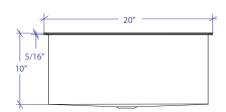

# • TECHNICAL INFORMATION

External dimension: 20"Lx17.5"Wx10"D Basin dimensions: 19"Lx16.5"Wx10"D Frame width: 1/2" Frame thickness: 5/16"