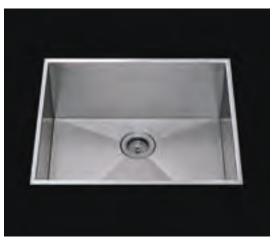

# PROFILE MPOFS-653SB

\*Flush-Mount Installation Kit is included with each sink \*Custom ADA compliant versions are available

# • FEATURES

16-gauge type 304 stainless steel Hollow 304 stainless steel support beam 90° zero radius design

### • FINISHES

Satin Brushed stainless steel