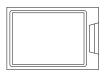

# • TECHNICAL INFORMATION

External dimension: 20"Lx17.5"Wx10"D Basin dimensions: 19"Lx16.5"Wx10"D Frame width: 1/2" Frame thickness: 5/16"