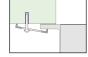

# **ATELIER** MTS-655SB





\*Custom ADA compliant sinks are available

# • FEATURES

16-gauge type 304 stainless steel  $\protect\operatorname{RI-MOUNF}^\sim$  installation system

#### • TECHNICAL INFORMATION

External dimension: 33"Lx18.5"Wx10"D Basin dimensions: 31"Lx16.5"Wx10"D Frame width: 1"

Frame thickness: 1/4"

#### • FINISHES

Satin Brushed stainless steel

#### INSTALLATION OPTIONS

Flush-mount Top-mount Under-mount

16.5"

18.5"

## • MINIMUM CABINET SIZE (I.D.)

Flush-mount 36" Top-mount 33" Under-mount 37"

# INDUSTRY'S ONLY STAINLESS STEEL SINK DESIGNED SPECIFICALLY TO BE FLUSH-MOUNTED

- U.S. PATENT NO. 9,988,799
- CANADIAN PATENT NO. 2579506

#### • TRI-MOUNT INSTALLATION







Flush-mount

Under-mount

Top-mount

## ACCESSORIES







MT-605AL Mounting Kit



MCB-651BB Cutting Board



MKD-101SB Strainer

# 33" 1/4" 10"

Ø 3.75'

| PROJECT INFORMATION |   |   |     |  |
|---------------------|---|---|-----|--|
| Project             |   |   |     |  |
| Date                | / | / | QTY |  |
| Specifier           |   |   |     |  |
| Contact             |   |   |     |  |
| Note                |   |   |     |  |