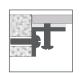

# **ATELIER** MTS-655SB





\*Custom ADA compliant sinks are available

# • FEATURES

16-gauge type 304 stainless steel  $\protect\operatorname{RI-MOUNF}^\sim$  installation system

#### • TECHNICAL INFORMATION

External dimension: 33"Lx18.5"Wx10"D Basin dimensions: 31"Lx16.5"Wx10"D Frame width: 1"

Frame thickness: 1/4"

#### • FINISHES

Satin Brushed stainless steel

#### INSTALLATION OPTIONS

Flush-mount Top-mount Under-mount

16.5"

18.5"

## • MINIMUM CABINET SIZE (I.D.)

Flush-mount 36" Top-mount 33" Under-mount 37"

# INDUSTRY'S ONLY STAINLESS STEEL SINK DESIGNED SPECIFICALLY TO BE FLUSH-MOUNTED

- U.S. PATENT NO. 9,988,799
- CANADIAN PATENT NO. 2579506

#### • TRI-MOUNT INSTALLATION







Flush-mount

Under-mount

Top-mount

## ACCESSORIES







MT-605AL Mounting Kit



MCB-651BB Cutting Board



MKD-101SB Strainer

# 33" 1/4" 10"

Ø 3.75'

| PROJECT INFORMATION |   |   |     |  |
|---------------------|---|---|-----|--|
| Project             |   |   |     |  |
| Date                | / | / | QTY |  |
| Specifier           |   |   |     |  |
| Contact             |   |   |     |  |
| Note                |   |   |     |  |