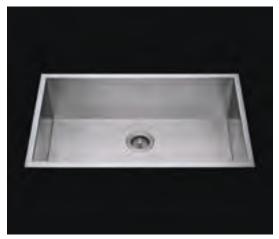

# **ATELIER** MTS-655SB





\*Custom ADA compliant sinks are available

# • FEATURES

16-gauge type 304 stainless steel  $\protect\operatorname{RI-MOUNF}^\sim$  installation system

#### • TECHNICAL INFORMATION

External dimension: 33"Lx18.5"Wx10"D Basin dimensions: 31"Lx16.5"Wx10"D Frame width: 1"

Frame thickness: 1/4"

#### • FINISHES

Satin Brushed stainless steel

#### INSTALLATION OPTIONS

Flush-mount Top-mount Under-mount

16.5"

18.5"

## • MINIMUM CABINET SIZE (I.D.)

Flush-mount 36" Top-mount 33" Under-mount 37"

# INDUSTRY'S ONLY STAINLESS STEEL SINK DESIGNED SPECIFICALLY TO BE FLUSH-MOUNTED

- U.S. PATENT NO. 9,988,799
- CANADIAN PATENT NO. 2579506

#### • TRI-MOUNT INSTALLATION







Flush-mount

Under-mount

Top-mount

## ACCESSORIES







MT-605AL Mounting Kit



MCB-651BB Cutting Board



MKD-101S