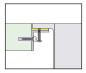

# **ATELIER** MTS-655SB





\*Custom ADA compliant sinks are available

# • FEATURES

16-gauge type 304 stainless steel  $\protect\operatorname{RI-MOUNF}^\sim$  installation system

#### • TECHNICAL INFORMATION

External dimension: 33"Lx18.5"Wx10"D Basin dimensions: 31"Lx16.5"Wx10"D Frame width: 1"

Frame thickness: 1/4"

#### • FINISHES

Satin Brushed stainless steel

#### INSTALLATION OPTIONS

Flush-mount Top-mount Under-mount

16.5"

18.5"

## • MINIMUM CABINET SIZE (I.D.)

Flush-mount 36" Top-mount 33" Under-mount 37"

# INDUSTRY'S ONLY STAINLESS STEEL SINK DESIGNED SPECIFICALLY TO BE FLUSH-MOUNTED

- U.S. PATENT NO. 9,988,799
- CANADIAN PATENT NO. 2579506

#### • TRI-MOUNT INSTALLATION







Flush-mount

Under-mount

Top-mount

## ACCESSORIES







MT-605AL Mounting Kit



MCB-651BB Cutting Board



MKD-101SB Strainer

# 33" 1/4" 10"

Ø 3.75'

| PROJECT INFORMATION |   |   |     |  |
|---------------------|---|---|-----|--|
| Project             |   |   |     |  |
| Date                | / | / | QTY |  |
| Specifier           |   |   |     |  |
| Contact             |   |   |     |  |
| Note                |   |   |     |  |