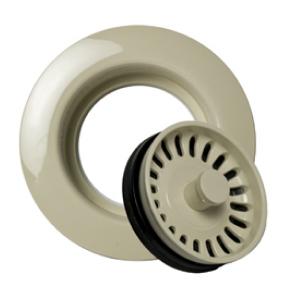

### **SPECIFICATION SHEET**

- WILL FIT MOUNTAIN PLUMBING AND ISE 3-BOLT MOUNT DISPOSERS
- DOES NOT MOUNT THE DISPOSER
- PBT PLASTIC MOLDED FLANGE & STRAINER