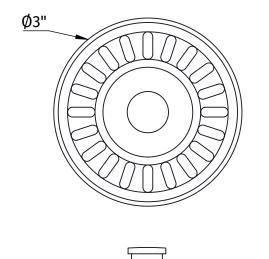

### **SPECIFICATION SHEET**

- WILL FIT MOUNTAIN PLUMBING AND ISE 3-BOLT MOUNT DISPOSERS
- DOES NOT MOUNT THE DISPOSER
- PBT PLASTIC MOLDED FLANGE & STRAINER