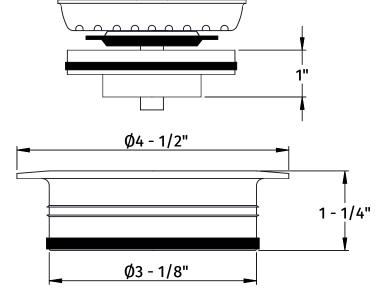

### **SPECIFICATION SHEET**

- WILL FIT MOUNTAIN PLUMBING AND ISE 3-BOLT MOUNT DISPOSERS
- DOES NOT MOUNT THE DISPOSER
- PBT PLASTIC MOLDED FLANGE & STRAINER