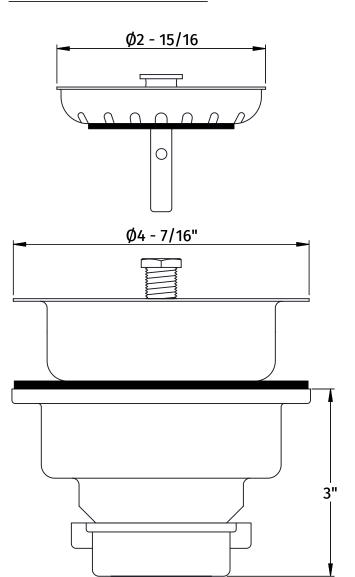

## **SPECIFICATION SHEET**

- WILL FIT STANDARD Ø3 1/2" DRAIN OPENING
- PBT PLASTIC MOLDED FLANGE & STRAINER
- POLYPROPYLENE STRAINER BODY WON'T CORRODE
- SPRING-LOADED STAINLESS STEEL POST ALLOWS FOR SMOOTH OPERATION
- FITS SINKS UP TO 7/8" THICK (FOR THICKER SINKS, ORDER BRBOLT/90 TO ALLOW UP TO 2 - 3/4" THICKNESS)