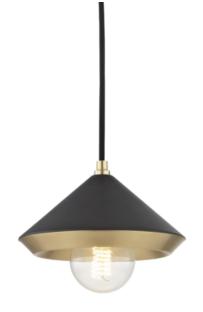

### **DIMENSIONAL INFORMATION**

| Height           | 7.00"      |
|------------------|------------|
| ADA Compliant    | Νο         |
| Hanging Type     | Cloth Cord |
| Canopy/Backplate | 4.50" D    |
| Diameter         | 8.00"      |
| Minimum Height   | 10.50"     |
| Maximum Height   | 118.00"    |
| Weight           | 2.00lb.    |
|                  |            |

### LAMPING INFORMATION

Bulb 1

(1) 60 Watt Max 120 VAC

Bulb Included Socket Type **UL** Rating Plug In

Yes E26 Medium Base - G25 Bulb Damp No

C UL US

## **AVAILABLE FINISHES**

AGED BRASS/BLACK (AGB/BK) AGED BRASS/SOFT OFF WHITE (AGB/WH) POLISHED NICKEL/BLACK (PN/BK) POLISHED NICKEL/WHITE (PN/WH)

JOB/LOCATION

QUANTITY