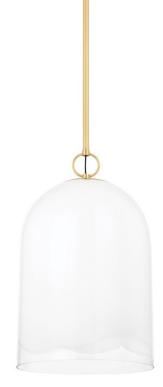

# LENNON H788701L-AGB

A gorgeous glass technique elevates the familiar form of this elegant pendant. The sfumato glass shade is etched at the top to hide the socket and then gently flows into clear glass towards the bottom, illuminating the shade with both a soft glow and a bright, clear light. The finish of each piece is slightly different for truly bespoke lighting.