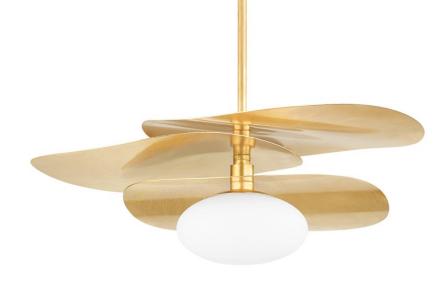

# ALLIDA H801701-VGL

Three slender Vintage Gold Leaf shades are arrayed and layered above an opal matte glass diffuser for a botanical feel and organic style. The gentle circular forms of the shade pair perfectly with the soothing material choices. Light fills the diffuser with a soft glow that reflects gently off the metal above adding to the pendant's overall natural vibe.