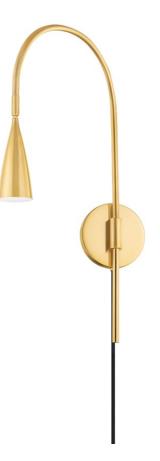

# JENICA HL811201-AGB

Slender, branch-like arms swoop downward to hold streamlined metal shades with exposed bulbs creating a dramatic, botanical-inspired silhouette with a mid-century modern vibe. The sconce swings left and right and pivots at the head making it an ideal option bedside or in a reading nook.

#### DIMENSIONS

Height 21.75" Width/Diameter 4.75" Minimum Height " Maximum Height " Canopy/Backplate Hanging Type Weight 1.54lb