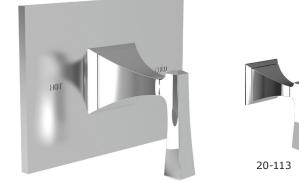

# **Specified Model**

| Model    | Description                                                    | Colors   Finishes             |  |  |
|----------|----------------------------------------------------------------|-------------------------------|--|--|
| 4-2574BP | Tub and Shower Trim (Less tub spout, showerhead, arm & flange) | □ 10B □ 15 □ 15S □ 26 □ Other |  |  |
| 20-113   | Diverter/Flow Control Trim                                     | 10B 15 15S 26 Other           |  |  |

# JOFFREY

**Tub or Shower Trim** 

# 4-2574BP