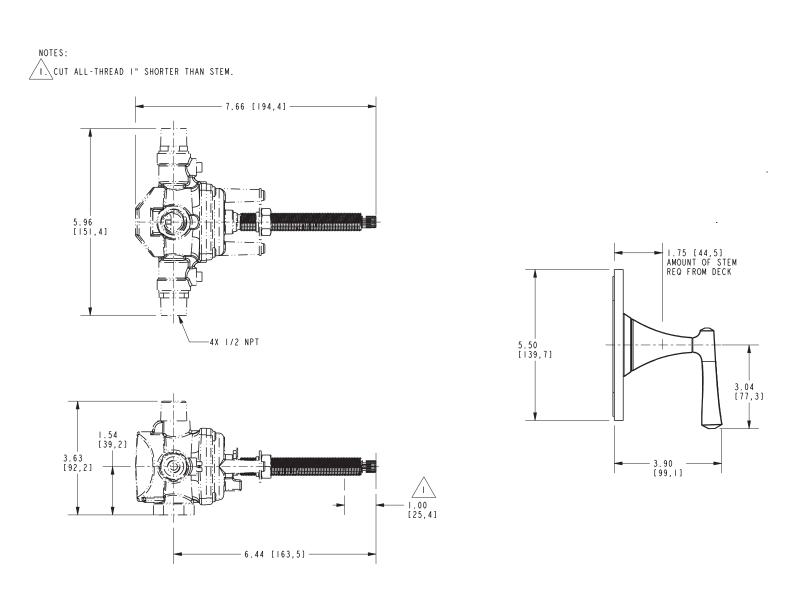

### **PRODUCT DIMENSIONS** (Units are in inches)

Joffrey Tub or Shower Trim **4-2574BP** 

t: 949.417.5207 | www.newportbrass.com ©2016 Brasstech, Inc.

Page 2 of 2 Spec\_4-2574BP