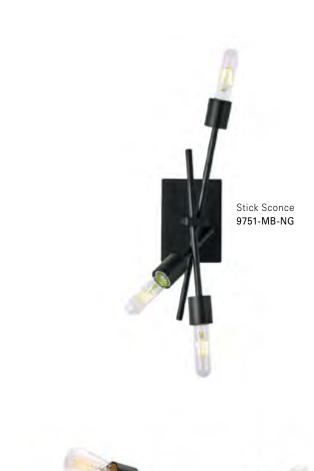

**Stick** 

9750 4 Light Linear Sconce 9751 3 Light Sconce

| Project Name | - |
|--------------|---|
| Fixture Type | _ |

**Custom Metalcraft** 

Quantity \_

9750-MB-NG

9750 21 1/4" \_10 1/2" 10 5/8" 7 3/4"

| Product Name / Model / Dimensions                                 |        |        |            | Finish Options               | Diffuser Options          | Lamping Options                        |
|-------------------------------------------------------------------|--------|--------|------------|------------------------------|---------------------------|----------------------------------------|
| Stick 4 Light Linear Sconce - 9750<br>Stick 3 Light Sconce - 9751 |        |        | 750        | Standard<br>Matte Black / MB | Standard<br>No Glass / NG | Standard<br>Incandescent / IN          |
| Series                                                            | Height | Width  | Projection |                              |                           | 9750<br>(4) 60 Watt Medium Base Edison |
| 9750                                                              | 7.75"  | 21.25" | 7.75"      |                              |                           | . ,                                    |
| 9751                                                              | 16.00" | 6.5"   | 4.875"     |                              |                           | Incandescent / IN<br>9751              |
| Backplate 6.375" H x 4.625" W                                     |        |        |            |                              |                           | (3) 60 Watt Medium Base Edison         |