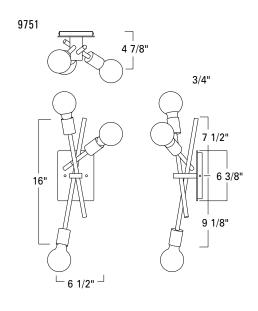

**Stick** 

9750 4 Light Linear Sconce 9751 3 Light Sconce

| Project Name | - |
|--------------|---|
| Fixture Type | _ |

**Custom Metalcraft** 

Quantity \_

9750-MB-NG

9750 21 1/4" \_10 1/2" 10 5/8" 7 3/4"

| Product Name / Model / Dimensions                                 |        |        |            | Finish Options               | Diffuser Options          | Lamping Options                        |
|-------------------------------------------------------------------|--------|--------|------------|------------------------------|---------------------------|----------------------------------------|
| Stick 4 Light Linear Sconce - 9750<br>Stick 3 Light Sconce - 9751 |        |        | 750        | Standard<br>Matte Black / MB | Standard<br>No Glass / NG | Standard<br>Incandescent / IN          |
| Series                                                            | Height | Width  | Projection |                              |                           | 9750<br>(4) 60 Watt Medium Base Edison |
| 9750                                                              | 7.75"  | 21.25" | 7.75"      |                              |                           | . ,                                    |
| 9751                                                              | 16.00" | 6.5"   | 4.875"     |                              |                           | Incandescent / IN<br>9751              |
| Backplate 6.375" H x 4.625" W                                     |        |        |            |                              |                           | (3) 60 Watt Medium Base Edison         |