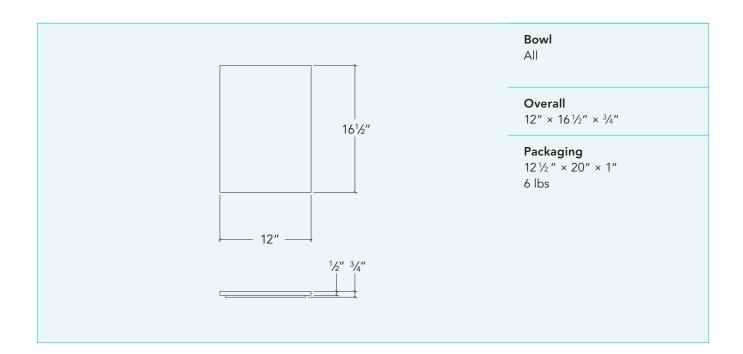

## IH-BB-16-WH

.....

## Plastic cutting board

For stainless steel kitchen sink

## Features and benefits

- HDPE Sanalite® material
- White color plastic
- Sits directly over the sink
- NSF certified and meet FDA Regulation, safe for all food preparation