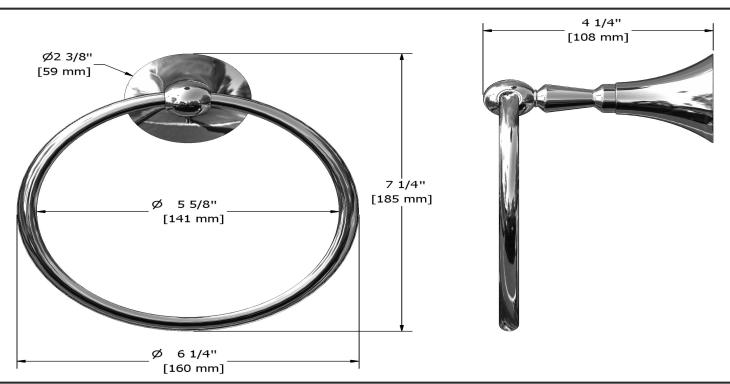

# **Specifications**

# **Description**

• 4 anchor points

## Available colors

• C : Chrome

• BN: Brushed Nickel (PVD) • PN: Polished Nickel (PVD)



Sizes, models and finishes may differ from thoses presented.

#### Warranty

This Riobel Inc. product you have purchased carries a Limited Lifetime Warranty on the chrome, PVD finish, blacks and all working parts and is guaranteed from the initial purchase date against all manufacturing defects. All other finishes, including plastic components, are guaranteed for one year. All electric and/or electronic parts are covered by a 5-year limited warranty.

### **Customer Service**

Ontario, West Canada: 888-287-5354 Quebec, Maritimes, United States: 866-473-8442