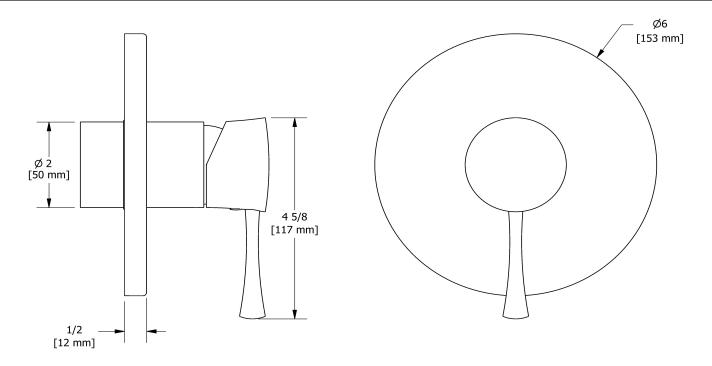

Type P (pressure balance) valve trim **TEDTM51** 

## **Descriptions**

- R51, R51-SPEX or R51-EX rough required to complete
- Trim only
- Ceramic cartridge and balancing spool with check valves
- Double action: flow and temperature control