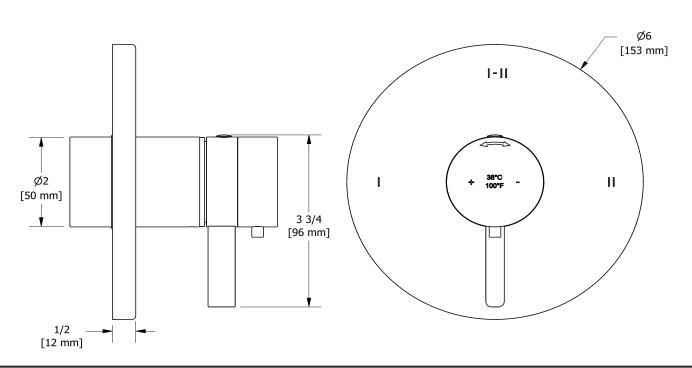

## **Descriptions**

- R23, R23-SPEX or R23-EX rough required to complete
- Trim only
- Thermostatic/pressure balance coaxial cartridge with check valves
- 4 positions (OFF, 1, 1 and 2, 2) share