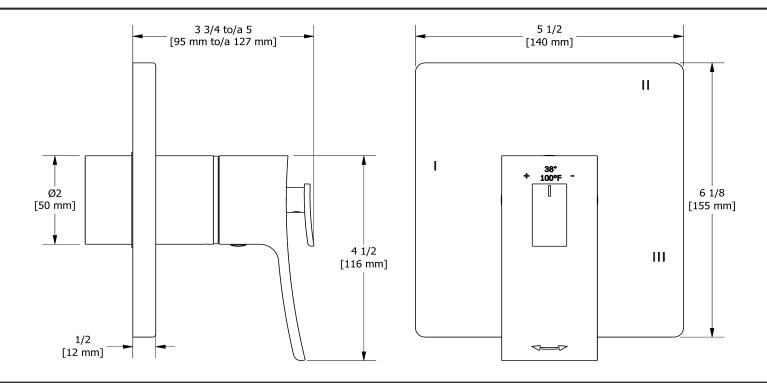

## Descriptions

- R45, R45-SPEX or R45-EX rough required to complete
- Thermostatic/pressure balance coaxial cartridge with check valves
- Trim only
- 6 positions (OFF, 1, 1 and 2, 2, 2 and 3, 3) share