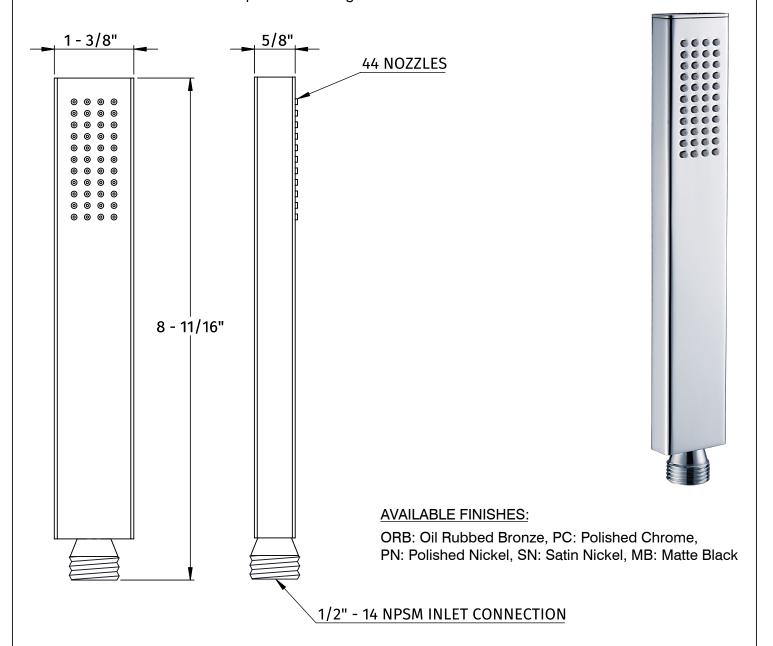

## SPECIFICATION SHEET 15-1005-XXX

Square hand shower wand

- · Solid brass construction
- · Single function hand shower
- · Includes 1.6 GPM flow
- · Double walled construction to prevent scalding