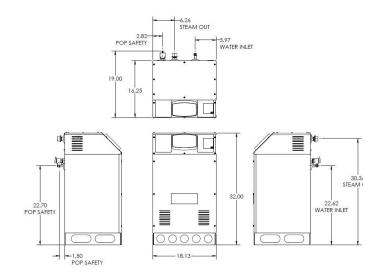

#### **Product Specification Basics:**

The steam generator unit dimensions are approximately 19"L x 18-1/8"W x 32"H in dimension. The generator is made from powder coated steel / stainless steel and includes: PowerFlush, Split Tank design, and Master controller mounted on generator unit.

#### Shipping Information:

Weight.....120 lbs. Length......19 in. Width.....18-1/8" in. Height.....32 in.

For any further assistance please contact ThermaSol at 800.776.0711 or sales@thermasol.com