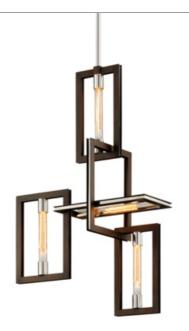

# **DIMENSIONAL INFORMATION**

Height 38.00" Length 11.25" ADA Compliant No Hanging Type STEM - ADJUSTABLE -Canopy/Backplate 6.00"W X 6.00"H Width 23.75" Minimum Height 45.75" Maximum Height 87.75" Weight 27.95lb.

#### LAMPING INFORMATION

Bulb 1 (4) 75 Watt Max 120 Bulb Included Yes Socket Type E26 Medium Base

## **AVAILABLE FINISHES**

BRONZE WITH POLISHED STAINLESS (BRONZE WITH POLISHED STAINLESS)