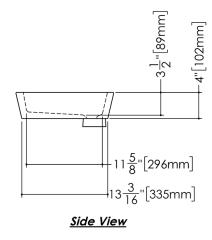

## **TECHNICAL DETAILS**

Width: 15"Length: 42"Height: 4"

• Weight: 34 lbs / 15 kg

Top View

Perspective view Esc: 1:20

VC 842

WETSTYLE cannot be held responsible for any technical errors and reserves the right to make revisions without notice. Approximate measurement. The manufacturer accepts 1/4" (6.35mm) variance.