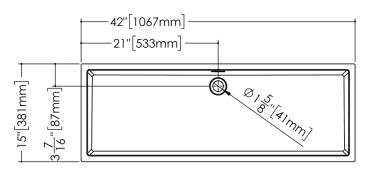

## **TECHNICAL DETAILS**

Width: 15"Length: 42"Height: 4"

• Weight: 34 lbs / 15 kg

Top View

Perspective view Esc: 1:20

VC 842

WETSTYLE cannot be held responsible for any technical errors and reserves the right to make revisions without notice. Approximate measurement. The manufacturer accepts 1/4" (6.35mm) variance.