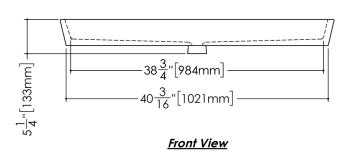

## **TECHNICAL DETAILS**

Width: 15"Length: 42"Height: 4"

• Weight: 34 lbs / 15 kg

Top View

Perspective view Esc: 1:20

VC 842

WETSTYLE cannot be held responsible for any technical errors and reserves the right to make revisions without notice. Approximate measurement. The manufacturer accepts 1/4" (6.35mm) variance.